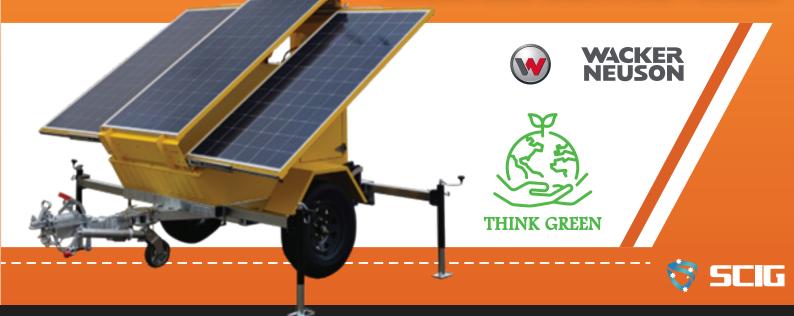

#### SOLAR LED LIGHITNG TOWER

The Pitmaster Single Axle Hydraulic LED lighting tower has been designed to deliver the most powerful lighting, low maintenance and cost saving solution to a diverse range of industry sectors. With built-in auto start/stop, hydraulic boom and stabiliser legs, site setup can be achieved within a minimum timeframe.

#### **TECHNICAL INFORMATION**

| Power Source  | 3 x 400 watts solar panel       |
|---------------|---------------------------------|
| Batteries     | 4 x 200Ah                       |
| Lamp          | 2 x 150 watts LED Light         |
| Lumen         | 45,000 lumens                   |
| Mast Height   | 7.4 meters high                 |
| Mast Type     | Electric                        |
| Charger       | 24V,40A                         |
| Lighting Area | 1135m²@5lx                      |
| Total Area    | 50x50m                          |
| Luminosity    | 11 lx average in the whole area |