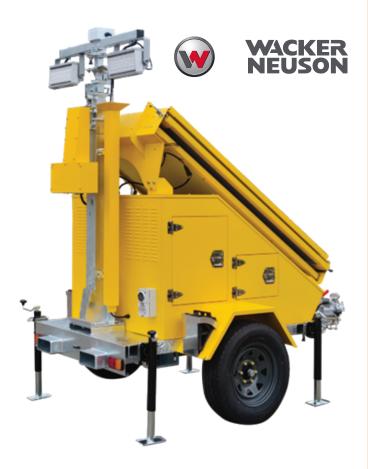

#### SOLAR LED LIGHITNG TOWER

The Pitmaster Single Axle Hydraulic LED lighting tower has been designed to deliver the most powerful lighting, low maintenance and cost saving solution to a diverse range of industry sectors. With built-in auto start/stop, hydraulic boom and stabiliser legs, site setup can be achieved within a minimum timeframe.

## **SPECIFICATIONS**

Completely silent lighting tower option.

#### **TECHNICAL INFORMATION**

| Power Source  | 3 x 400 watts solar panel       |
|---------------|---------------------------------|
| Batteries     | 4 x 200Ah                       |
| Lamp          | 2 x 150 watts LED Light         |
| Lumen         | 45,000 lumens                   |
| Mast Height   | 7.4 meters high                 |
| Mast Type     | Electric                        |
| Charger       | 24V,40A                         |
| Lighting Area | 1135m²@5lx                      |
| Total Area    | 50x50m                          |
| Luminosity    | 11 lx average in the whole area |