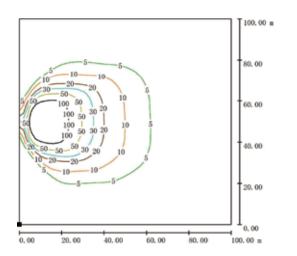

### LAMP TECHNICAL DATA

 Light
 4\*300W

 Lighting Area
 3065 m²arces @5lx

 Total Acreage
 100x100m

 Luminosity
 14 lx@10000 m²

average in the whole area

| PERFORMA                              | NCE DATA                         |     |                     |                |           |  |
|---------------------------------------|----------------------------------|-----|---------------------|----------------|-----------|--|
| Model                                 |                                  |     | HB4                 |                |           |  |
| Rated Voltage                         |                                  |     | DC48V               |                |           |  |
| Rated Power                           |                                  |     | 5KW                 |                |           |  |
| Min. Working Temperature              |                                  |     | -10 C               |                |           |  |
| Max. Working Temperature              |                                  |     | 50 C                |                |           |  |
| Sound Pressure Level (dBA/7m)         |                                  |     | 55dBA               |                |           |  |
| Fuel Tank Capacity                    |                                  |     | 140L                |                |           |  |
| Running Time                          |                                  |     | 200h                |                |           |  |
| ENGINE                                |                                  |     |                     |                |           |  |
| Model                                 |                                  |     | Kubota Z482         |                |           |  |
| Speed                                 |                                  |     | 3000 rpm            |                |           |  |
| Rated Net Output (PRP)                |                                  |     | 8.2 KW              |                |           |  |
| Cylinder Bore and Stroke              |                                  |     | 67x68mm             |                |           |  |
| Number of Cylinders                   |                                  |     | 2                   |                |           |  |
|                                       |                                  |     |                     |                |           |  |
| ALTERNATOR                            |                                  |     |                     |                |           |  |
| Model                                 |                                  |     | Meccalte PM5G       |                |           |  |
| Rated Output (KW)                     |                                  |     | 5.0                 |                |           |  |
| Protection                            |                                  |     | IP23                |                |           |  |
| Insulation Class H                    |                                  |     |                     |                |           |  |
| CONTROLLER                            |                                  |     | MAST                |                |           |  |
| Brand HarbinGer ALC70                 |                                  |     | Туре                |                | Hydraulic |  |
|                                       |                                  |     | Rotation (E         | Electric)      | 180       |  |
| LIGHTS                                |                                  |     | Tilt (Electric) 180 |                | 180       |  |
| Lamps LED                             |                                  |     | Max Height 9.2m     |                |           |  |
| Wattage 4x300W                        |                                  |     | Wind Proof 80km/h   |                |           |  |
| Total Lummens 180,000                 |                                  |     |                     |                |           |  |
| MINIMUM DIMENSIONS MAXIMUM DIMENSIONS |                                  |     |                     |                |           |  |
|                                       | MINIMUM DIMENSIONS               |     |                     |                |           |  |
|                                       | Height 2450 mm<br>Length 1250 mm |     | . 5                 | 00 mm<br>00 mm |           |  |
|                                       | Width 1150 mm                    |     | . 5                 | 00 mm          |           |  |
|                                       | Weigh                            | t 8 | 80ka                |                |           |  |