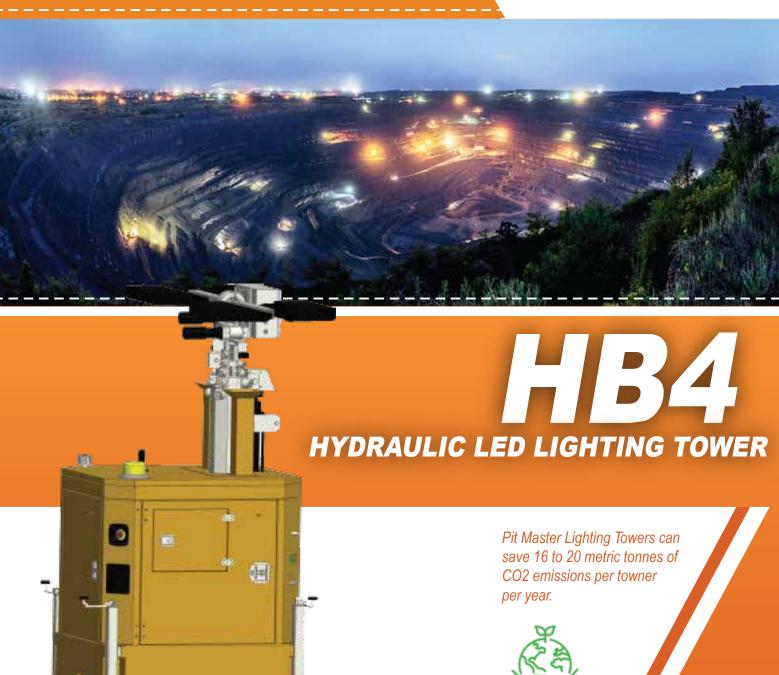

# HB4

#### **HYDRAULIC LED LIGHTING TOWER**

Powered by Kubota Engine with reliable power output, high illumination and a compact design. Pit Master lighting towers are fitted with forklift pockets and lift points for transportation and are suitabe for all weather conditions. Suited for use in Mining, Construction, Events and Military